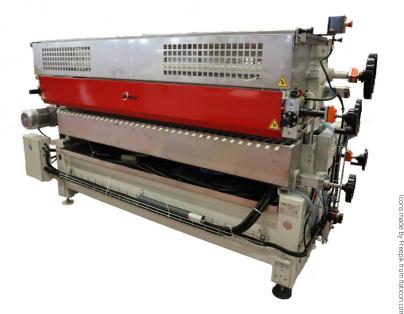

## **OPEN**

OPEN model represents the "state of the art" of glue spreaders for water-based adhesives.

## Standard configuration

- Spreading rolls rubber covered with grooved surface
- Hard rubber coated dosing rollers
- Safety opening among all rollers
- Independent motor on each roller
- Double motorized outfeed panel shaft with discs
- Manual thickness adjustment
- Fix working speed
- Pressure free glue sealing plates