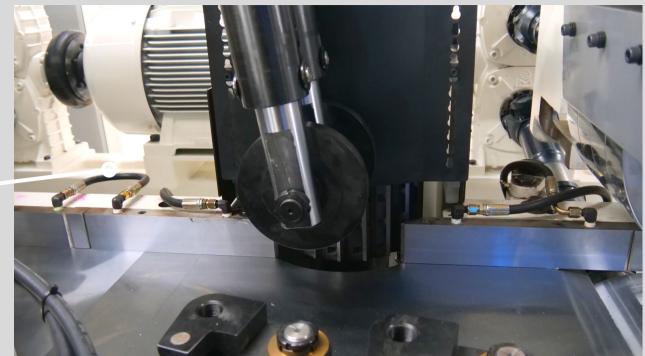

### **COOLING SYSTEM**

#### Fence after right vert. Spindle

Tables under top hor. Spindle

Pressure shoe of top hor. Spindle

## Chipbreaker of top hor. Spindle