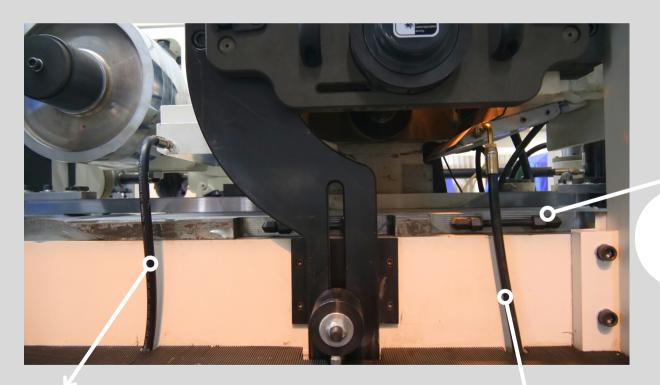

## LMC-1030STH(M) SUPER THUNDERMAC















The full safety enclosure is heavy gauge steel & serves as a chip guard and helps reduce noise.





The following parts are cooled by a water cooler, which can effectively avoid thermal growth and deformation on these parts during high speed machining.



**Infeed table and fence** 





### **COOLING SYSTEM**



#### Fence after right vert. Spindle



Tables under top hor. Spindle

Pressure shoe of top hor. Spindle

## Chipbreaker of top hor. Spindle







#### Chipbreaker of left vert. Spindle

#### Pressure shoe of left vert. Spindle













### BALLSCREW AND LINEAR GUIDEWAY



- Adjustment for all spindles is transmitted through ballscrews in combination with movement on linear guideways for smooth movement and accurate positioning.
- HMI is provided for accurate reading of adjustment amount.





#### AIR FLOATING PRESSUERE PLATE OVER BOTTOM HEAD

 The pneumaticallycontrolled floating pressure plate ensures consistent quality with its above average flexibility for various shapes of workpiees.





 Heavy duty independent pressure pad without pneumatic on bottom head as multiple rip saw







## **PROSET Controller**

- 19"