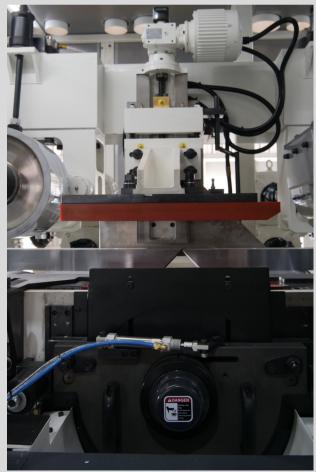

#### Chipbreaker of left vert. Spindle

#### Pressure shoe of left vert. Spindle