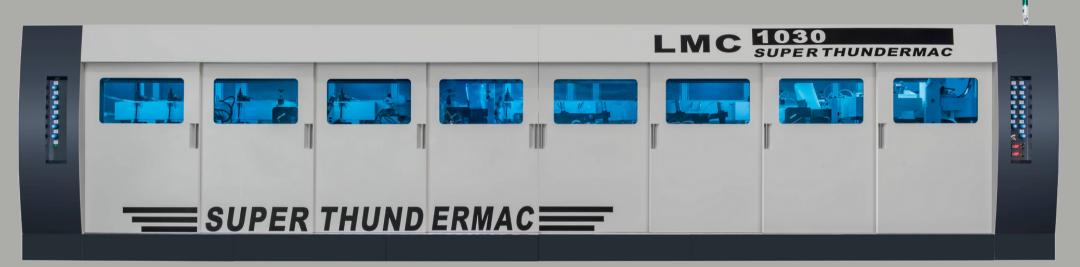

## LMC-1030STH(M) SUPER THUNDERMAC

The full safety enclosure is heavy gauge steel & serves as a chip guard and helps reduce noise.

The following parts are cooled by a water cooler, which can effectively avoid thermal growth and deformation on these parts during high speed machining.

# LMC-1030STH(M) SUPER THUNDERMAC