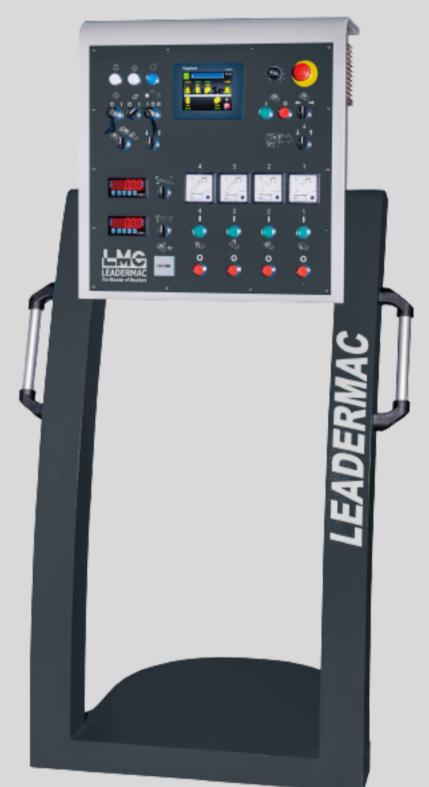

## **PROSET Controller**

- 19" panel IPC
- Product library (1,000 sets)
- Knife library (10,000 sets)
- Automatic machine quick setup
- Easy and powerful functionality
- Workpiece settings on any axis as desired
- The width and thickness setting can be easily set using the programmable controller
- All axes are equipped with ballscrews and rotary encoders for feedback position control, providing high positioning accuracy and better cutting quality.
- The desired values for width and thickness can be conveniently pre-set and displayed on HMI.