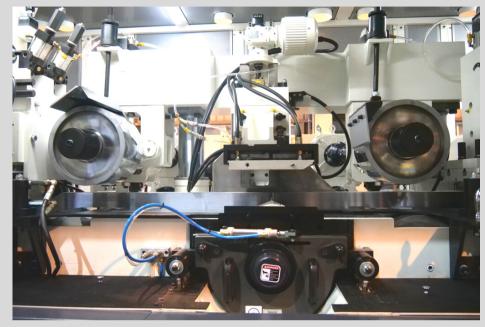

#### Fence after right vert. Spindle

Tables under top hor. Spindle

Pressure shoe of top hor. Spindle

## Chipbreaker of top hor. Spindle