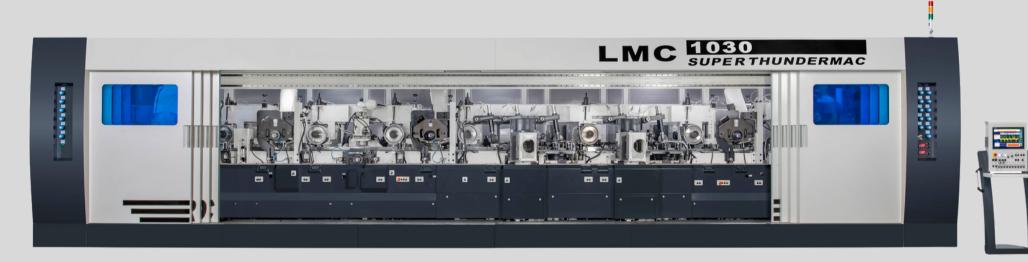

**Infeed table and fence** 

### **COOLING SYSTEM**

#### Fence after right vert. Spindle

Tables under top hor. Spindle

Pressure shoe of top hor. Spindle

## Chipbreaker of top hor. Spindle

#### Chipbreaker of left vert. Spindle

#### Pressure shoe of left vert. Spindle

### BALLSCREW AND LINEAR GUIDEWAY

- Adjustment for all spindles is transmitted through ballscrews in combination with movement on linear guideways for smooth movement and accurate positioning.
- HMI is provided for accurate reading of adjustment amount.

#### AIR FLOATING PRESSUERE PLATE OVER BOTTOM HEAD

 The pneumaticallycontrolled floating pressure plate ensures consistent quality with its above average flexibility for various shapes of workpiees.

 Heavy duty independent pressure pad without pneumatic on bottom head as multiple rip saw