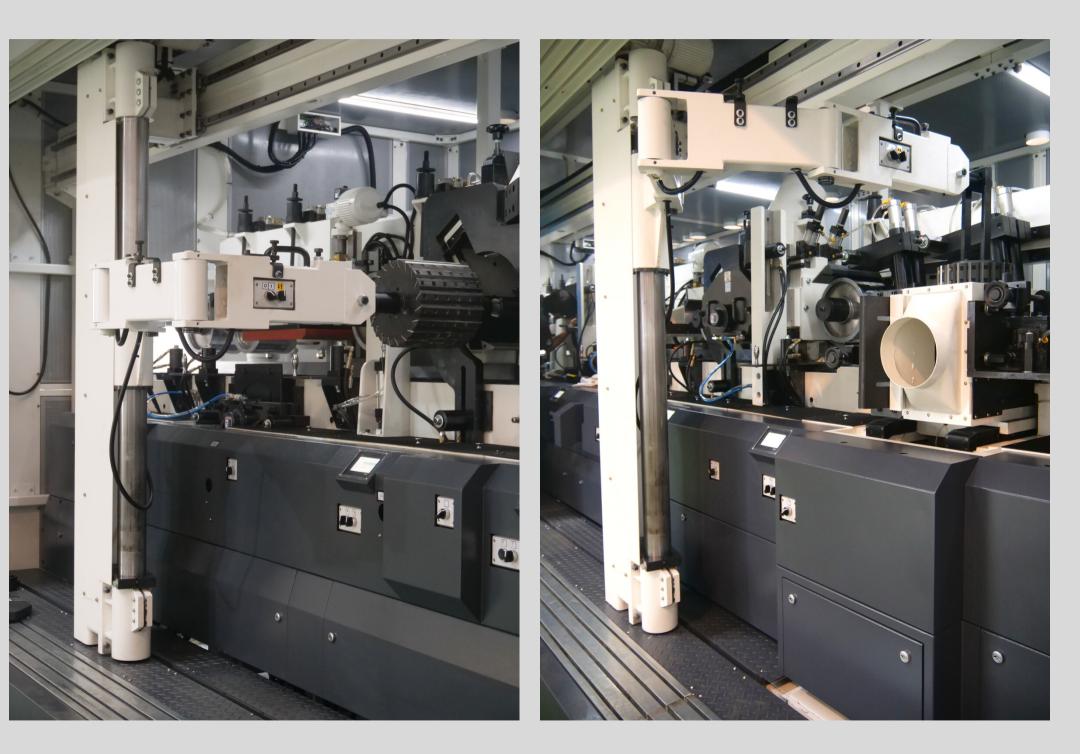

### BALLSCREW AND LINEAR GUIDEWAY

- Adjustment for all spindles is transmitted through ballscrews in combination with movement on linear guideways for smooth movement and accurate positioning.
- HMI is provided for accurate reading of adjustment amount.