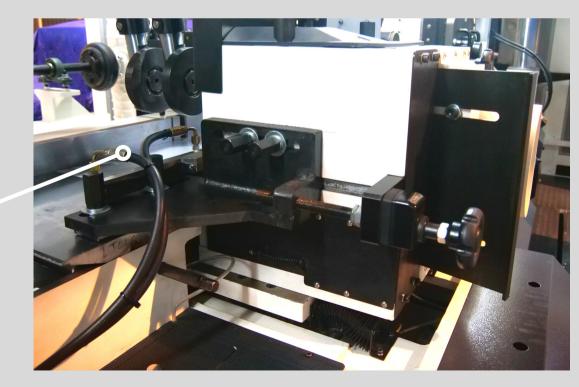

### BALLSCREW AND LINEAR GUIDEWAY

- Adjustment for all spindles is transmitted through ballscrews in combination with movement on linear guideways for smooth movement and accurate positioning.
- HMI is provided for accurate reading of adjustment amount.