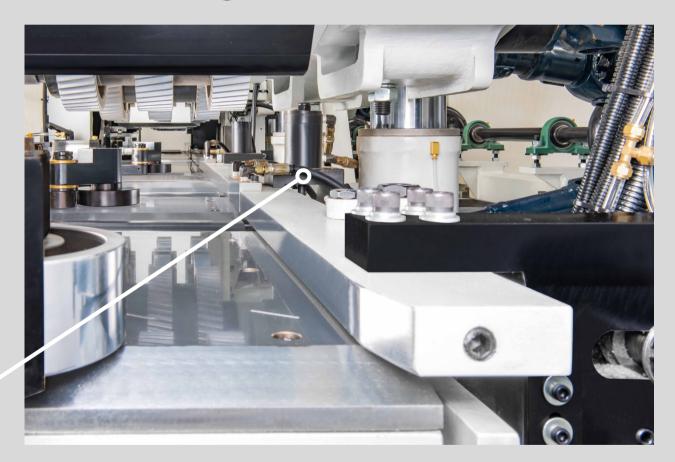

### BALLSCREW AND LINEAR GUIDEWAY

- Adjustment for all spindles is transmitted through ballscrews in combination with movement on linear guideways for smooth movement and accurate positioning.
- HMI is provided for accurate reading of adjustment amount.

#### AIR FLOATING PRESSUERE PLATE OVER BOTTOM HEAD

 The pneumaticallycontrolled floating pressure plate ensures consistent quality with its above average flexibility for various shapes of workpiees.

 Heavy duty independent pressure pad without pneumatic on bottom head as multiple rip saw