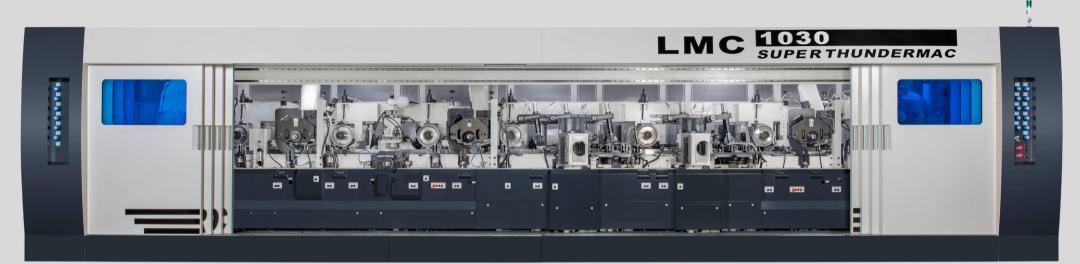

## LMC-1030STH(M) SUPER THUNDERMAC















The full safety enclosure is heavy gauge steel & serves as a chip guard and helps reduce noise.





The following parts are cooled by a water cooler, which can effectively avoid thermal growth and deformation on these parts during high speed machining.



**Infeed table and fence** 





### **COOLING SYSTEM**



#### Fence after right vert. Spindle



Tables under top hor. Spindle

Pressure shoe of top hor. Spindle

## Chipbreaker of top hor. Spindle







#### Chipbreaker of left vert. Spindle

#### Pressure shoe of left vert. Spindle













### BALLSCREW AND LINEAR GUIDEWAY



- Adjustment for all spindles is transmitted through ballscrews in combination with movement on linear guideways for smooth movement and accurate positioning.
- HMI is provided for accurate reading o