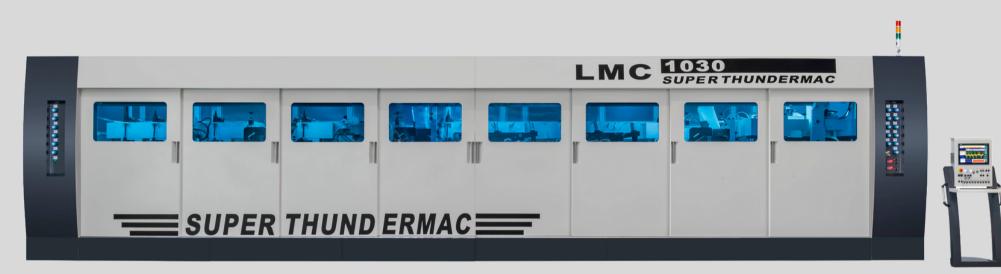

## LMC-1030STH(M) SUPER THUNDERMAC

The full safety enclosure is heavy gauge steel & serves as a chip guard and helps reduce noise.

The following parts are cooled by a water cooler, which can effectively avoid thermal growth and deformation on these parts during high speed machining.

# LMC-1030STH(M) SUPER THUNDERMAC