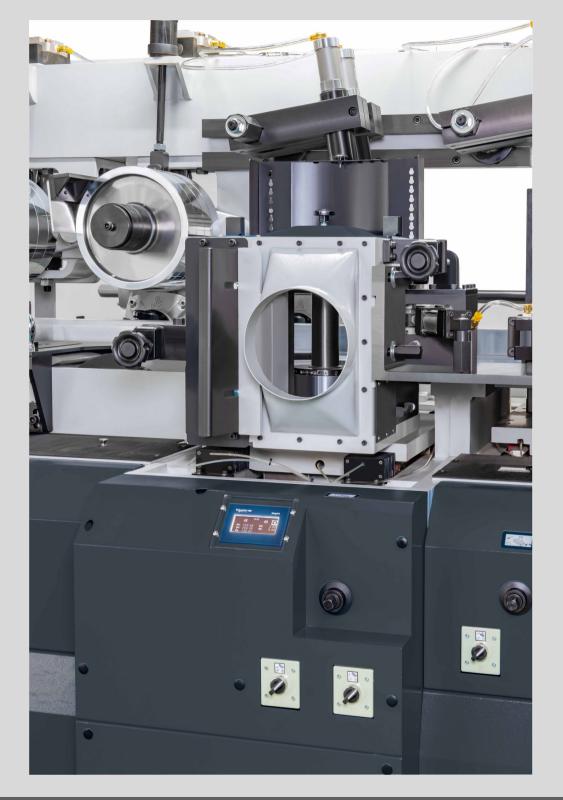

#### AIR FLOATING PRESSUERE PLATE OVER BOTTOM HEAD

 The pneumaticallycontrolled floating pressure plate ensures consistent quality with its above average flexibility for various shapes of workpiees.

 Heavy duty independent pressure pad without pneumatic on bottom head as multiple rip saw