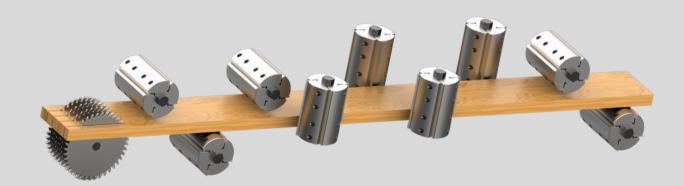

**Infeed table and fence** 

#### Fence after right vert. Spindle

Tables under top hor. Spindle

Pressure shoe of top hor. Spindle

## Chipbreaker of top hor. Spindle

#### Chipbreaker of left vert. Spindle

#### Pressure shoe of left vert. Spindle