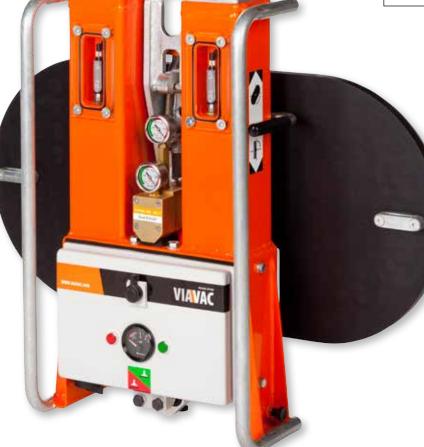

### **DUAL CIRCUIT**

#### **SAFETY FEATURES**

- Dual vacuum circuit
- Audible low vacuum warning
- Large vacuum buffer tank
- Low battery warning