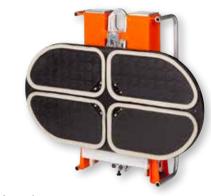

### FEATURES

- 360° rotation with locking facility every 90°
- 90° tilting mechanisn

#### **SAFETY FEATURES**

- Dual vacuum circuit
- Audible low vacuum warning
- Large vacuum buffer tank
- Low battery warning

#### SPECIFICATION

 Type
 GB2-250
 GB2-375

 • Lifting capacity
 250 kg
 375 kg

 • Machine weight
 60 kg
 70 kg

• Suction pad dimensions 80x40 cm 100x50 cm

Complies with European standard EN 13155