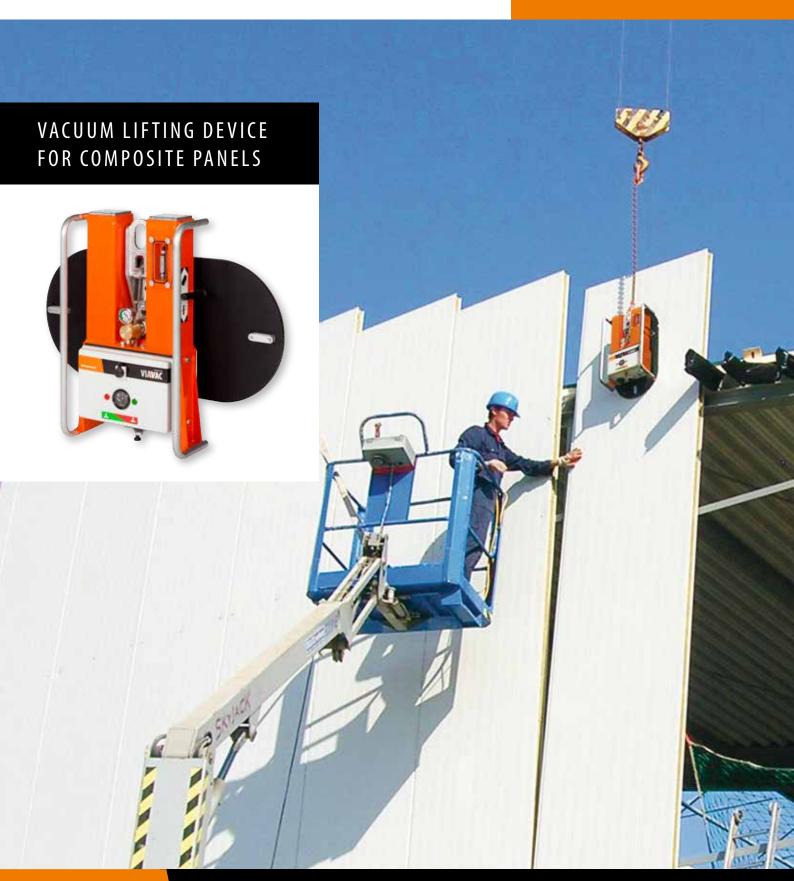

# **CLADBOY COMPACT GB**

### THE HANDY ONE





### **CLADBOY COMPACT GB**

### THE HANDY ONE





# **CLADBOY COMPACT GB2**

**COMPACT & POWERFUL** 



### **DUAL CIRCUIT**

### **CLADBOY COMPACT GB2**

**COMPACT & POWERFUL** 



Patented system

 $\epsilon$ 

# POWERED BY INTERNAL RE-CHARGEABLE BATTERY





**EASY TO TRANSPORT** 



**RADIO REMOTE CONTROL** 

**Optional** 

### FEATURES

- 360° rotation with locking facility every 90°
- 90° tilting mechanisn

#### **SAFETY FEATURES**

- Dual vacuum circuit
- Audible low vacuum warning
- Large vacuum buffer tank
- Low battery warning

#### SPECIFICATION

 Type
 GB2-250
 GB2-375

 • Lifting capacity
 250 kg
 375 kg

 • Machine weight
 60 kg
 70 kg

• Suction pad dimensions 80x40 cm 100x50 cm

Complies with European standard EN 13155