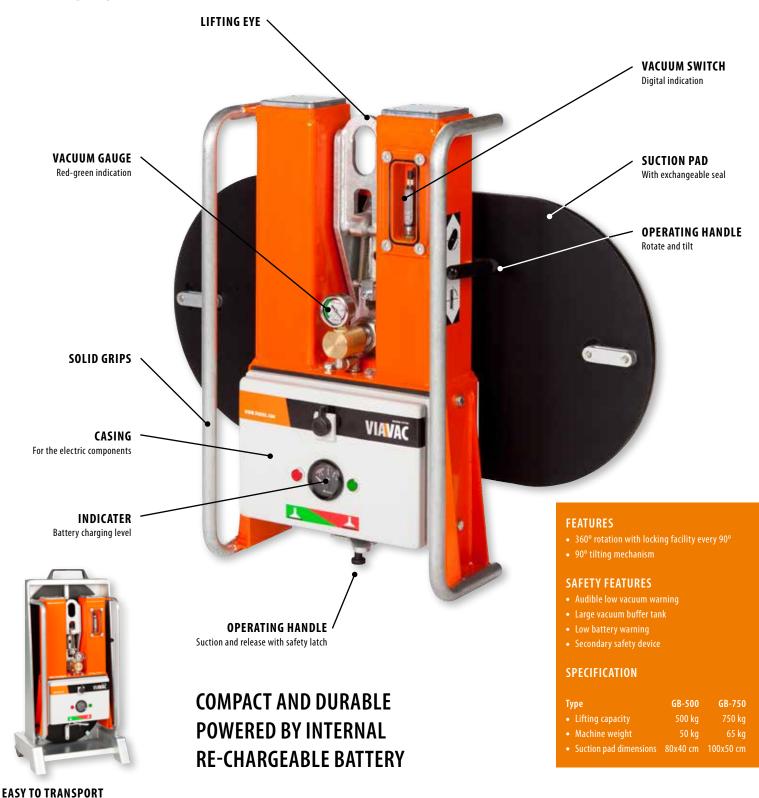

# POWERED BY INTERNAL RE-CHARGEABLE BATTERY

**EASY TO TRANSPORT** 

**RADIO REMOTE CONTROL** 

**Optional** 

### FEATURES

- 360° rotation with locking facility every 90°
- 90° tilting mechanisn

#### **SAFETY FEATURES**

- Dual vacuum circuit
- Audible low vacuum warning
- Large vacuum buffer tank
- Low battery warning

#### SPECIFICATION

 Type
 GB2-250
 GB2-375

 • Lifting capacity
 250 kg
 375 kg

 • Machine weight
 60 kg
 70 kg

• Suction pad dimensions 80x40 cm 100x50 cm

Complies with European standard EN 13155