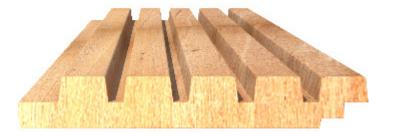

## **LDC RIB5** 21 X 141.7 MM (133)

PRODUCT: DURABILITY CLASS: APPLICATION: THERMO-D POPLAR II CLADDING & OUTDOOR

LONG SERVICE LIFE AND LOW MAINTENANCE

SUSTAINABLE FOREST MANAGEMENT AND LOW ECOLOGICAL FOOTPRINT