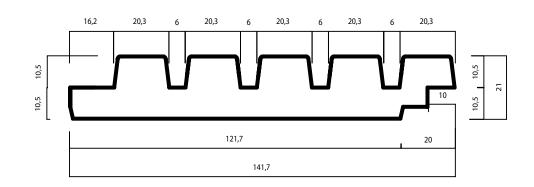

## **LDC RIB5** 21 X 141.7 MM (133)

PRODUCT: DURABILITY CLASS: APPLICATION: THERMO-D POPLAR II CLADDING & OUTDOOR

LONG SERVICE LIFE AND LOW MAINTENANCE

SUSTAINABLE FOREST MANAGEMENT AND LOW ECOLOGICAL FOOTPRINT