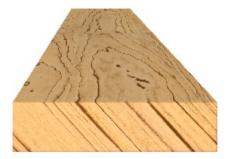

## LDC INTERIOR 4 22 X 90 MM

PRODUCT: DURABILITY CLASS: APPLICATION:

THERMO-D SPRUCE II INDOOR

LONG SERVICE LIFE AND LOW MAINTENANCE

SUSTAINABLE FOREST MANAGEMENT AND LOW ECOLOGICAL FOOTPRINT

PATENTED NATURAL PRODUCTION PROCESS CONTROLLED BY WOOD.BE