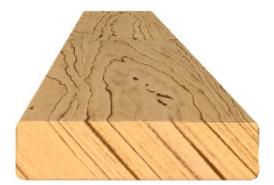

## LDC INTERIOR 3 22 X 90 MM

PRODUCT: DURABILITY CLASS: APPLICATION: THERMO-D SPRUCE II INDOOR

LONG SERVICE LIFE AND LOW MAINTENANCE

SUSTAINABLE FOREST MANAGEMENT AND LOW ECOLOGICAL FOOTPRINT

PATENTED NATURAL PRODUCTION PROCESS Controlled by Wood.Be