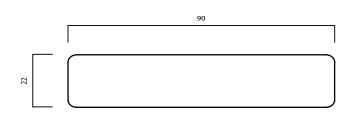

## LDC INTERIOR 3 22 X 90 MM

PRODUCT: DURABILITY CLASS: APPLICATION: THERMO-D SPRUCE II INDOOR

LONG SERVICE LIFE AND LOW MAINTENANCE

SUSTAINABLE FOREST MANAGEMENT AND LOW ECOLOGICAL FOOTPRINT

PATENTED NATURAL PRODUCTION PROCESS Controlled by Wood.Be