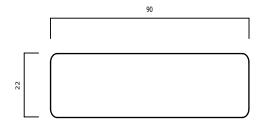

## LDC INTERIOR 3 22 X 90 MM

PRODUCT: DURABILITY CLASS: APPLICATION:

THERMO-D ASH II INDOOR

LONG SERVICE LIFE AND LOW MAINTENANCE

SUSTAINABLE FOREST MANAGEMENT AND LOW ECOLOGICAL FOOTPRINT

PATENTED NATURAL PRODUCTION PROCESS Controlled by Wood.Be