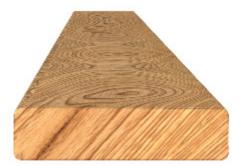

## LDC INTERIOR 3 22 X 90 MM

PRODUCT: DURABILITY CLASS: APPLICATION:

THERMO-D ASH II INDOOR

LONG SERVICE LIFE AND LOW MAINTENANCE

SUSTAINABLE FOREST MANAGEMENT AND LOW ECOLOGICAL FOOTPRINT

PATENTED NATURAL PRODUCTION PROCESS Controlled by Wood.Be