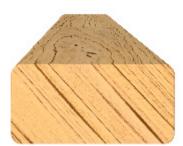

## LDC INTERIOR 1 22 X 45 MM

PRODUCT: DURABILITY CLASS: APPLICATION: THERMO-D SPRUCE II INDOOR

LONG SERVICE LIFE AND LOW MAINTENANCE

SUSTAINABLE FOREST MANAGEMENT AND LOW ECOLOGICAL FOOTPRINT

PATENTED NATURAL PRODUCTION PROCESS CONTROLLED BY WOOD.BE