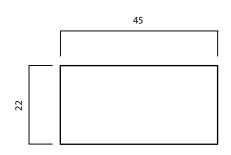

## LDC INTERIOR 1 22 X 45 MM

PRODUCT: DURABILITY CLASS: APPLICATION: THERMO-D SPRUCE II INDOOR

LONG SERVICE LIFE AND LOW MAINTENANCE

SUSTAINABLE FOREST MANAGEMENT AND LOW ECOLOGICAL FOOTPRINT

PATENTED NATURAL PRODUCTION PROCESS CONTROLLED BY WOOD.BE