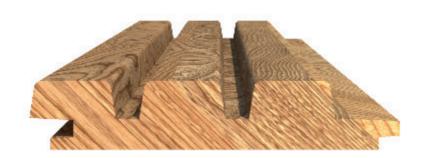

## **LDC KYLE** 27 X 143.50 MM(127,5)

PRODUCT: DURABILITY CLASS: APPLICATION:

LONG SERVICE LIFE AND LOW MAINTENANCE

PATENTED NATURAL PRODUCTION PROCESS CONTROLLED BY WOOD.BE

SUSTAINABLE FOREST MANAGEMENT AND LOW ECOLOGICAL FOOTPRINT