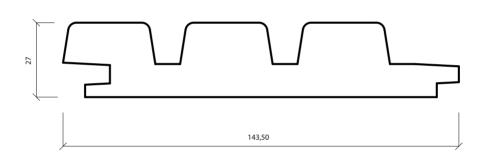

## **LDC KYLE** 27 X 143.50 MM(127,5)

PRODUCT: DURABILITY CLASS: APPLICATION:

LONG SERVICE LIFE AND LOW MAINTENANCE

PATENTED NATURAL PRODUCTION PROCESS CONTROLLED BY WOOD.BE

SUSTAINABLE FOREST MANAGEMENT AND LOW ECOLOGICAL FOOTPRINT