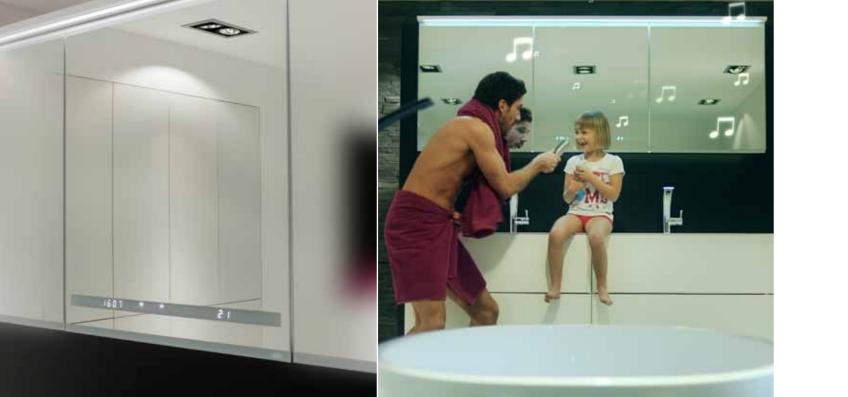

## Fixed sound installation

At Smart Mirror's base are a pair of high-quality loudspeakers plus an ultrapowerful amplifier. The system can easily be connected to a central hifi-audio-system.

### **Music via Bluetooth**®

The Smart Mirror gives you direct access to various audio sources. There is a connection for radios, smartphones and mp3-players. Bluethooth-module is also included.

# Clock & temperature

All relevant information is easily readable through the multifunctional display integrated in the central mirror panel.