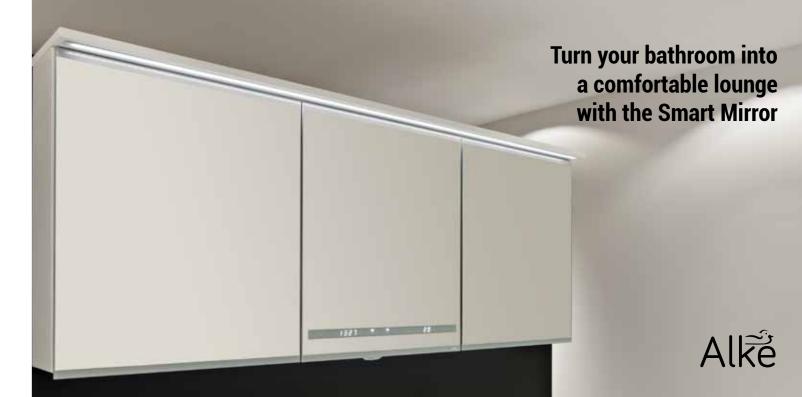

# Alke smart mirror

turn your bathroom into a comfortable lounge

www.alkesmartmirror.be