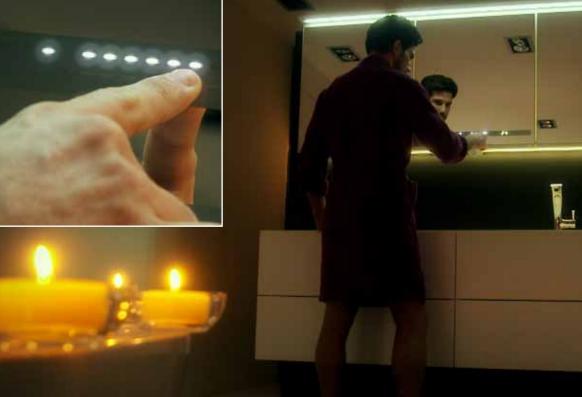

## Automatic light with sensor

A row of white LEDs around the edge guarantees even light distribution and, unlike halogen bulbs, does not project any real shadow. Beneath the mirror is another low-energy LED light that provides the ambient lighting. This indirect light on the wall induces soft tones, providing added ambiance.

# ( Mood lighting

Beneath the mirror is another low-energy LED light that provides the ambient lighting. This indirect light on the wall induces soft tones, providing added ambiance and can be used for night light.

# Easily dimmable

The Smart Mirror is full of sophisticated technology, but is easy to use. Changing the luminosity can be done through the multifunctional display integrated in the central mirror panel.