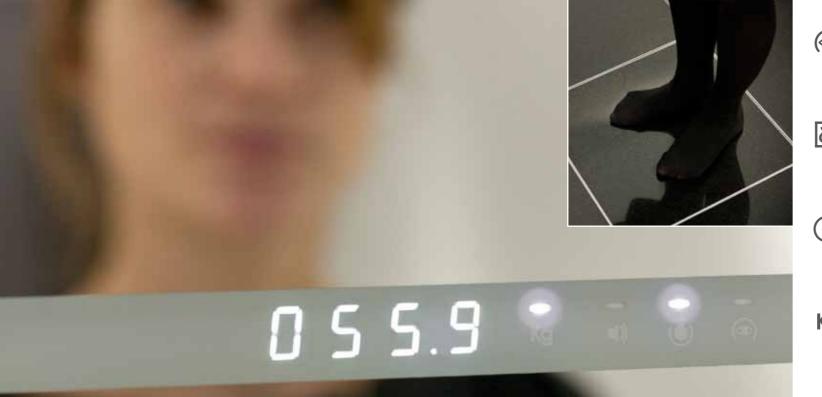

# Clock & temperature

All relevant information is easily readable through the multifunctional display integrated in the central mirror panel.

#### As an option, the Smart Mirror can also be supplied with special bathroom scales that are

built into the floor and connected to the multifunctional screen via a data cable.