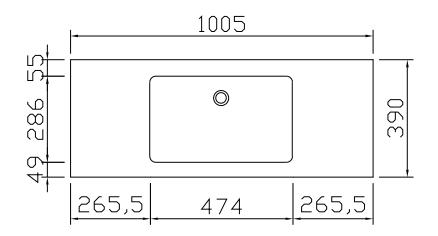

ION - PRIVATE F76**

## PRIVATE 500MM - INSTALLATION DRAWING - FRONT AND SIDE VIEW



### PRIVATE 600-800-1000MM - INSTALLATION DRAWING - FRONT AND SIDE VIEW



This type of washbasin is not fitted with an overflow.

Tap supplied WITHOUT drain plug. It is preferable to use a non-closable drain plug without overflow (available from sanitary ware shops) or a pop-up drain plug without overflow of the type XXAK184 (see p. 330). Mirror units + Miscellaneous

Alke

385

# PRIVATE - TOP VIEW WASHBASINS (IN SOLID SURFACE)

#### This type of washbasin is not fitted with an overflow.

Tap supplied WITHOUT drain plug. It is preferable to use a non-closable drain plug without overflow (available from sanitary ware shops) or a pop-up drain plug without overflow of the type XXAK184 (see p. 330).