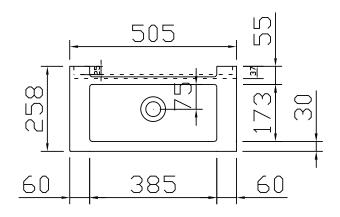

# PRIVATE - TOP VIEW WASHBASINS (IN SOLID SURFACE)

#### This type of washbasin is not fitted with an overflow.

Tap supplied WITHOUT drain plug. It is preferable to use a non-closable drain plug without overflow (available from sanitary ware shops) or a pop-up drain plug without overflow of the type XXAK184 (see p. 330).