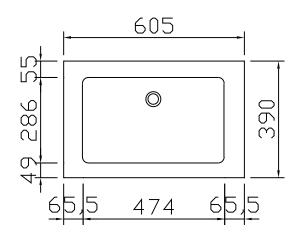

# PRIVATE - TOP VIEW WASHBASINS (IN SOLID SURFACE)

#### This type of washbasin is not fitted with an overflow.

Tap supplied WITHOUT drain plug. It is preferable to use a non-closable drain plug without overflow (available from sanitary ware shops) or a pop-up drain plug without overflow of the type XXAK184 (see p. 330).