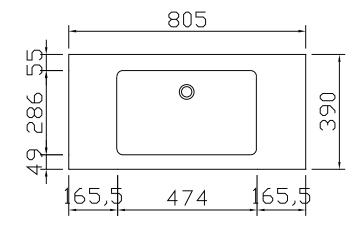

ATION - PRIVATE F76**

## PRIVATE 500MM - INSTALLATION DRAWING - FRONT AND SIDE VIEW



### PRIVATE 600-800-1000MM - INSTALLATION DRAWING - FRONT AND SIDE VIEW



This type of washbasin is not fitted with an overflow.

Tap supplied WITHOUT drain plug. It is preferable to use a non-closable drain plug without overflow (available from sanitary ware shops) or a pop-up drain plug without overflow of the type XXAK184 (see p. 330). Mirror units + Miscellaneous

Alke

385

# PRIVATE - TOP VIEW WASHBASINS (IN SOLID SURFACE)

#### This type of washbasin is not fitted with an overflow.

Tap supplied WITHOUT drain plug. It is preferable to use a non-closable drain plug without overflow (available from sanitary ware shops) or a pop-up drain plug without overflow of the type XXAK184 (see p. 330).