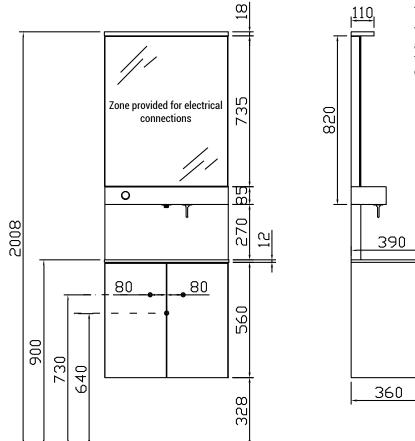

### PRIVATE 600-800-1000MM - INSTALLATION DRAWING - FRONT AND SIDE VIEW

This type of washbasin is not fitted with an overflow.

Tap supplied WITHOUT drain plug. It is preferable to use a non-closable drain plug without overflow (available from sanitary ware shops) or a pop-up drain plug without overflow of the type XXAK184 (see p. 330). Mirror units + Miscellaneous