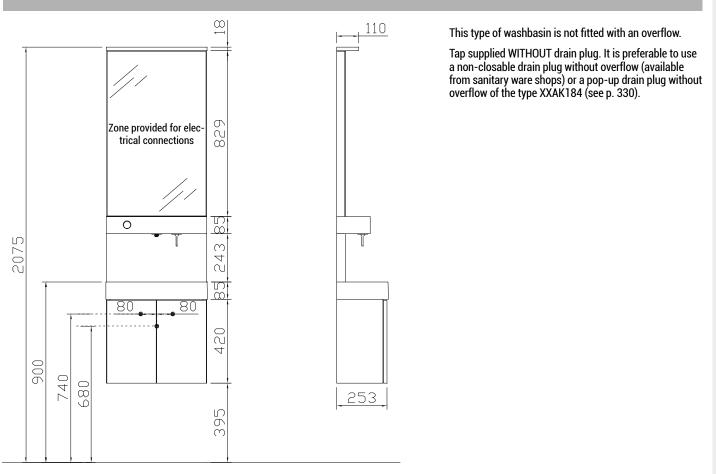

## PRIVATE 500MM - INSTALLATION DRAWING - FRONT AND SIDE VIEW

### PRIVATE 600-800-1000MM - INSTALLATION DRAWING - FRONT AND SIDE VIEW

This type of washbasin is not fitted with an overflow.

Tap supplied WITHOUT drain plug. It is preferable to use a non-closable drain plug without overflow (available from sanitary ware shops) or a pop-up drain plug without overflow of the type XXAK184 (see p. 330). Mirror units + Miscellaneous